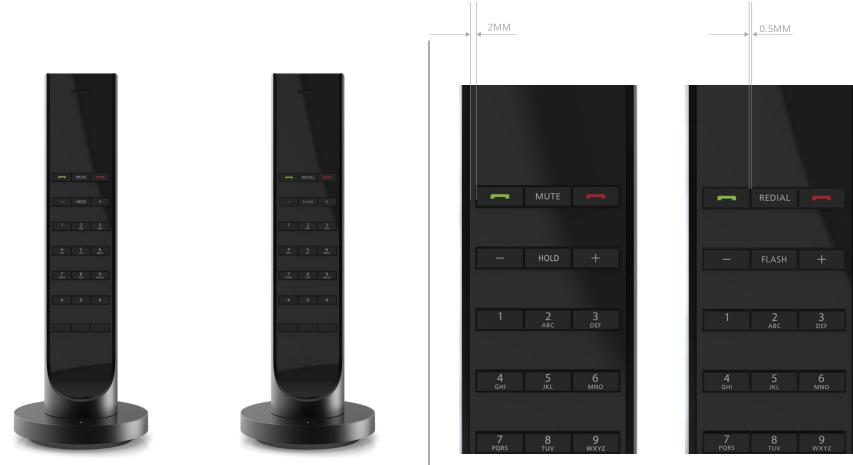

# SPEAKERPHONE MODULE

- High performance speakerphone
- Wireless Charging
- Can be used stand alone or with optional MODA handset
- Optional Handset
  - Corded & cordless handset option
  - -3 guest service keys on handset
- Customized faceplate
- 4 guest service keys
- Ultrabright message waiting indicator

# HANDSET OPTIONS

CORDLESS

CORDED