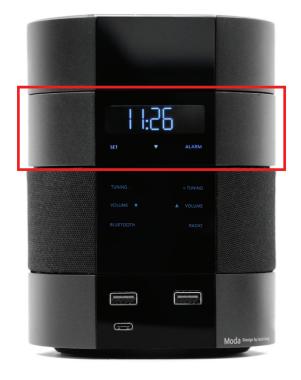

# CLOCK MODULE

- TruTime insures clock time is always correct. Improves guest satisfaction and reduces housekeeping hours.
- Automatic Daylight savings adjustment
- Rechargeable battery backup keeps MODA time & alarm visible and active for 24 hours.
- Auto dimming with ambient light sensor
- Easy to use alarm with 10-minute duration
- Single day alarm
- Support IR Remote for easy adjustment of clock and or calendar