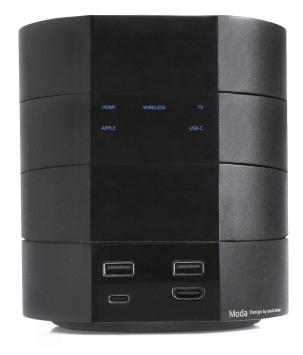

#### WIRED VIDEO MODULE

- Plug and play autosensing video input automatically turns TV on and input selection
- Apple video adapter cable for screen mirroring of your lightning compatible iPhone, and iPad device
- USB-C video adapter cable for screen mirroring of your Samsung S8/S9 or Display port compatible device
- Video cables magnetically attach for convenient management

### INPUT MODULE

• Provide soft touch control of selected input (HDMI, Apple, USB-C, Casting, Back to TV)

### CASTING MODULE

• Provides Chromecast or EZ cast module for wireless content streaming