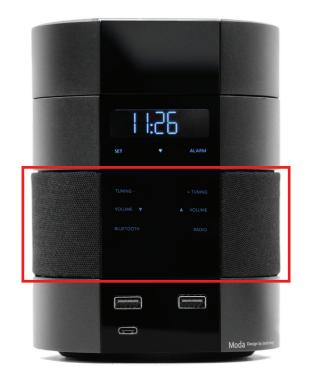

# FM RADIO/BLUETOOTH

- Bluetooth 5 compatible
- MODA specific pairing ID; upon request activate (push button or voice command \*Requires MODA voice recognition module)
- Non-active timeout after 20 minutes of inactivity
- FM Radio quick scan through frequencies