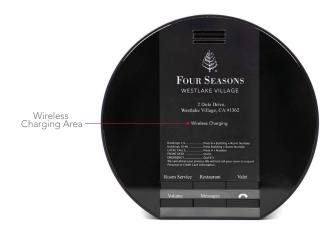

# CHARGER MODULE

- Optional wireless charging module added to upper stack
- Convenient charging cables for Apple and USB-C devices magnetically attached
- 2 USB ports (5V, 2.1 A)
- 1 USB-C Port (5V, 2.1 A)

# SPEAKERPHONE MODULE

- High performance speakerphone
- Wireless Charging
- Can be used stand alone or with optional MODA handset
- Optional Handset
  - Corded & cordless handset option
  - -3 guest service keys on handset
- Customized faceplate
- 4 guest service keys
- Ultrabright message waiting indicator