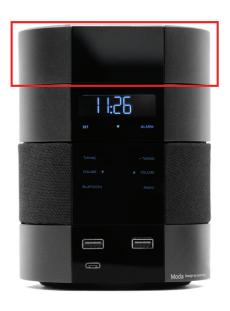

# CLOCK MODULE

- TruTime insures clock time is always correct. Improves guest satisfaction and reduces housekeeping hours.
- Automatic Daylight savings adjustment
- Rechargeable battery backup keeps MODA time & alarm visible and active for 24 hours.
- Auto dimming with ambient light sensor
- Easy to use alarm with 10-minute duration
- Single day alarm
- Support IR Remote for easy adjustment of clock and or calendar