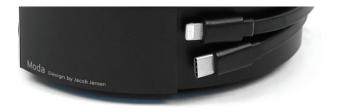

# CHARGER MODULE

- Optional wireless charging module added to upper stack
- Convenient charging cables for Apple and USB-C devices magnetically attached
- 2 USB ports (5V, 2.1 A)
- 1 USB-C Port (5V, 2.1 A)

### CHARGE MODULE

- Optional wireless charging module added to upper stack
- Convenient charging cables magnetically attached
- 2 USB ports 2.1A
- 1 USB-C Port 2.1A
- HDMI Input for laptop or gaming console

#### WIRED VIDEO MODULE

- Plug and play autosensing video input automatically turns TV on and input selection
- Apple video adapter cable for screen mirroring of your lightning compatible iPhone, and iPad device
- USB-C video adapter cable for screen mirroring of your Samsung S8/S9 or Display port compatible device
- Video cables magnetically attach for convenient management