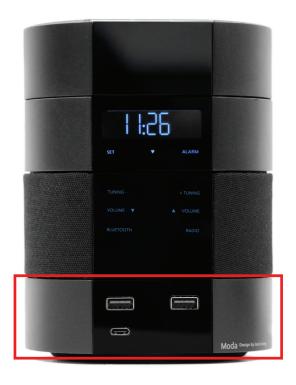

# CHARGER MODULE

- Optional wireless charging module added to upper stack
- Convenient charging cables for Apple and USB-C devices magnetically attached
- 2 USB ports (5V, 2.1 A)
- 1 USB-C Port (5V, 2.1 A)