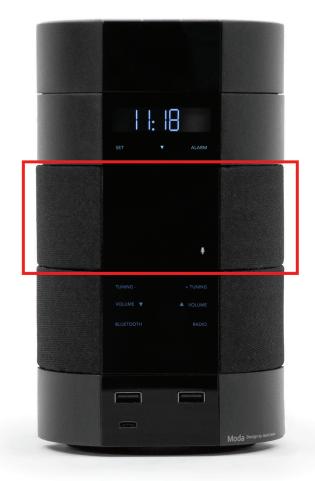

# FM RADIO/BLUETOOTH

- Bluetooth 5 compatible
- MODA specific pairing ID; upon request activate (push button or voice command \*Requires MODA voice recognition module)
- Non-active timeout after 20 minutes of inactivity
- FM Radio quick scan through frequencies

# SPEAKERPHONE MODULE

- High performance speakerphone
- Wireless Charging
- Can be used stand alone or with optional MODA handset
- Optional Handset
  - Corded & cordless handset option
  - -3 guest service keys on handset
- Customized faceplate
- 4 guest service keys
- Ultrabright message waiting indicator