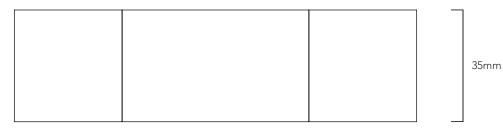

# THERE ARE ONLY TWO MODULE HEIGHTS.

## SIZE 1 (35MM)

- Charger Module
- Alarm Clock Module
- Phone Module
- Casting Module