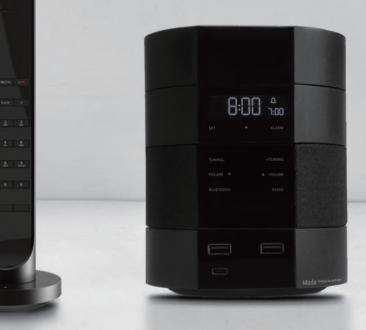

# CLOCK MODULE

- TruTime insures clock time is always correct. Improves guest satisfaction and reduces housekeeping hours.
- Automatic Daylight savings adjustment
- Rechargeable battery backup keeps MODA time & alarm visible and active for 24 hours.
- Auto dimming with ambient light sensor
- Easy to use alarm with 10-minute duration
- Single day alarm
- Support IR Remote for easy adjustment of clock and or calendar

# FM RADIO/BLUETOOTH

- Bluetooth 5 compatible
- MODA specific pairing ID; upon request activate (push button or voice command \*Requires MODA voice recognition module)
- Non-active timeout after 20 minutes of inactivity
- FM Radio quick scan through frequencies

# CHARGER MODULE

- Optional wireless charging module added to upper stack
- Convenient charging cables for Apple and USB-C devices magnetically attached
- 2 USB ports (5V, 2.1 A)
- 1 USB-C Port (5V, 2.1 A)