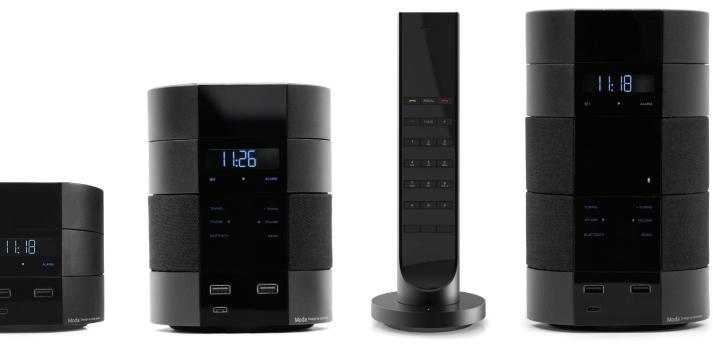

# Popular Stacks HOW DO YOU STACK?

## SIZE 1 (35MM)

- Charger Module
- Alarm Clock Module
- Phone Module
- Casting Module

## SIZE 2 (50MM)

- Bluetooth/Radio Speaker Module
- Voice Recognition Module

50mm

www.bittelgroup.com | Tel: 86-633-2212103/2160 | Fax: 86-633-2212118 | info@bittelgroup.com